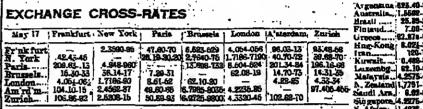

28.87-29.00 4.524-4.354 4.55-28.80 Chookbolm . Tokyo...... Vienna Zarrich.....

GOLD MARKET

Mey 12 . i.

128819-801 349-51 (52812-29) 64119-4319 129414-260 59901-66

<sup>-</sup> Cluss

1001

. Market Entes

3.85950 : Rates given are for Convertible frame inancial franc 62:10-62:30. 2.93054 against the

9THER MARKETS

Antes M

la pilel

jill

kee

Argentine 525.40-525.59 Argentin Australia, 1.5552-1.5657 Austria. Intall .... Fin Levie Hng-Kong Iran Kuwait elevel entand 1.7751-1.7879 Japan. dl Ara. 6.62-6.12 Nether Singapore 4.2275-4.2185 Norway, S. Africa: 1.4876-1.5655 Portugal Switz land 4.25.4 CSI-95.50-35.55 Yugostar's

|  |  | Argentina |  |  |
|--|--|-----------|--|--|
|  |  |           |  |  |
|  |  |           |  |  |
|  |  |           |  |  |
|  |  |           |  |  |

1. 11. 1



| Anina isto Las 34.9 34.9 I new Zellertach 573                                                                                                        | 34 384 haiter timme in 394 395 Roct wellinlar, 3336 3279 Zenith Radio. 2314 25 Y                                                                                                                | Dyckerhoff Zent. 140.3-2.5 6 8.2 Kubota